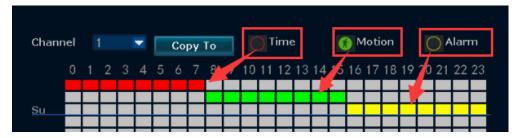

There are three row s in each day, 24 grids in each row, and each grid represents one hour. The first row is set the time recording, red means selected; the second row is set the motion recording, green is selected; the third row is the external alarm device trigger recording, yellow standard selected (Note: This system don't support External alarm).

Take the below picture as an example. Sunday 00:00-07:59 is recording according to time( in red line); 08:00-15:59 is recording according to motion (in green line); 16:00-23:59 is the external alarm device trigger recording (in yellow line)