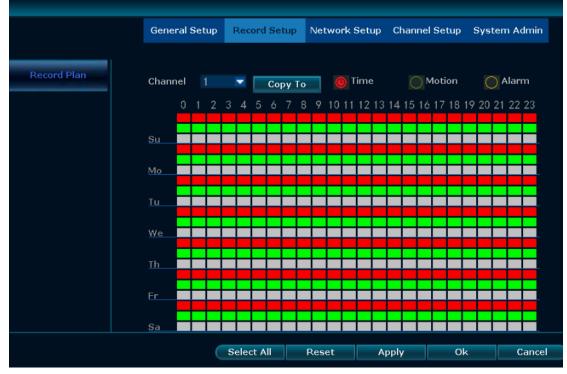

## How to customize recording mode?

Right click your mouse --> Go to System setup --> Record Setup. --> You will see the record settings for all channels. The default record setting is 24 hours (full day) for all channels. Change the record setting according to your preference and apply the change.

There are three row s in each day, 24 grids in each row, and each grid represents one hour. The first row is set the time recording, red means selected; the second row is set the motion recording, green is selected; the third row is the external alarm device trigger recording, yellow standard selected (Note: This system don't support External alarm).

## Attention:

1 Only can setup one channel each time. If you want to setup the same recording mode for all channels, please repeat above steps or click "copy to".

2 Click the Time button first when you want to set the time recording mode, then choose the time grid of first line; Click the motion button before setting motion recording, then choose the time grid of second line