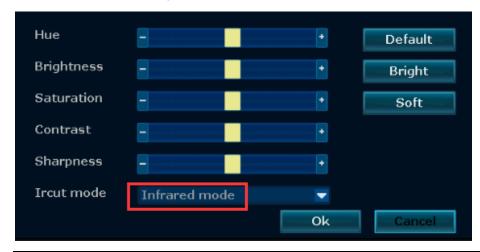

- 1 Please double click the selected channel to enter full screen mode.
- 2 Right click mouse to enter menu "Color Adjust", IRcut mode select "Infrared mode" and click "Ok" to save the setting.

| IR Cut Mode | Floodlight Camera |                                                                   |
|-------------|-------------------|-------------------------------------------------------------------|
|             | Day               | Night                                                             |
| Infrared    | Color Picture     | Black & White,                                                    |
|             |                   | floodlight will never turn on                                     |
| Daylight    | Color Picture     | Totally black once ambient light is insufficient, floodlight will |
|             |                   | never turn on                                                     |
| Night       | Black & White     | Black & White,                                                    |
|             |                   | floodlight will never turn on                                     |
| Full Color  | Color picture     | Color picture,                                                    |
|             |                   | floodlight always                                                 |
|             |                   | turns on at night                                                 |
| Smart       | Color picture     | Black & white when No one passby, and floodlight switch on        |
|             |                   | to offer color video once someone pass by and human               |
|             |                   | activated                                                         |