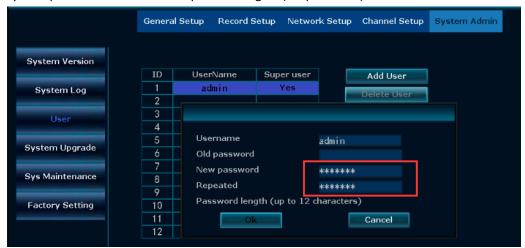

4 At the last interface, you can reset new password or you can click "Ok "directly and the system password will be default password again (No password)