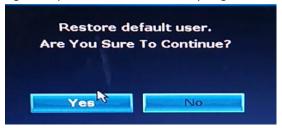

- 2 Move mouse arrow to anywhere of interface that pops up (don't click "OK" here)
- 3 Then click left mouse button and click right mouse button, click left and click right, left and right... repeat several times, until you get new interface "Restore default user...", Click "Yes".