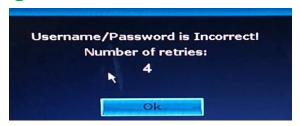

## How to do if I forget new password?

Default user name is admin; Default password is no password, leave it blank. If you've changed password and forget it:

1 Click "OK" and it will show "User Name/Password is incorrect";